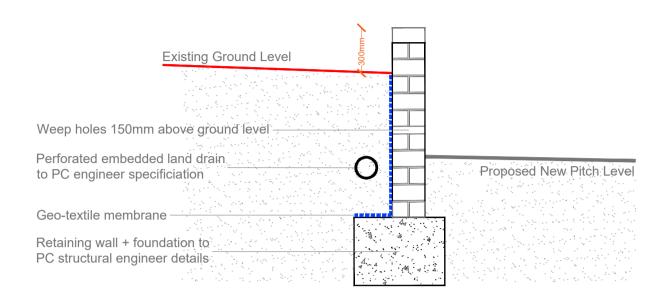

Section 1:25 Typical Retaining Wall Detail

Elevation 1:25
Typical Fencing Detail - w/ single gate

Elevation 1:25
Typical Goal End Fencing Detail - w/ double gate

© COPYRIGHT Mace Group

NOT TO BE REPRODUCED WITHOUT WRITTEN PERMISSION.