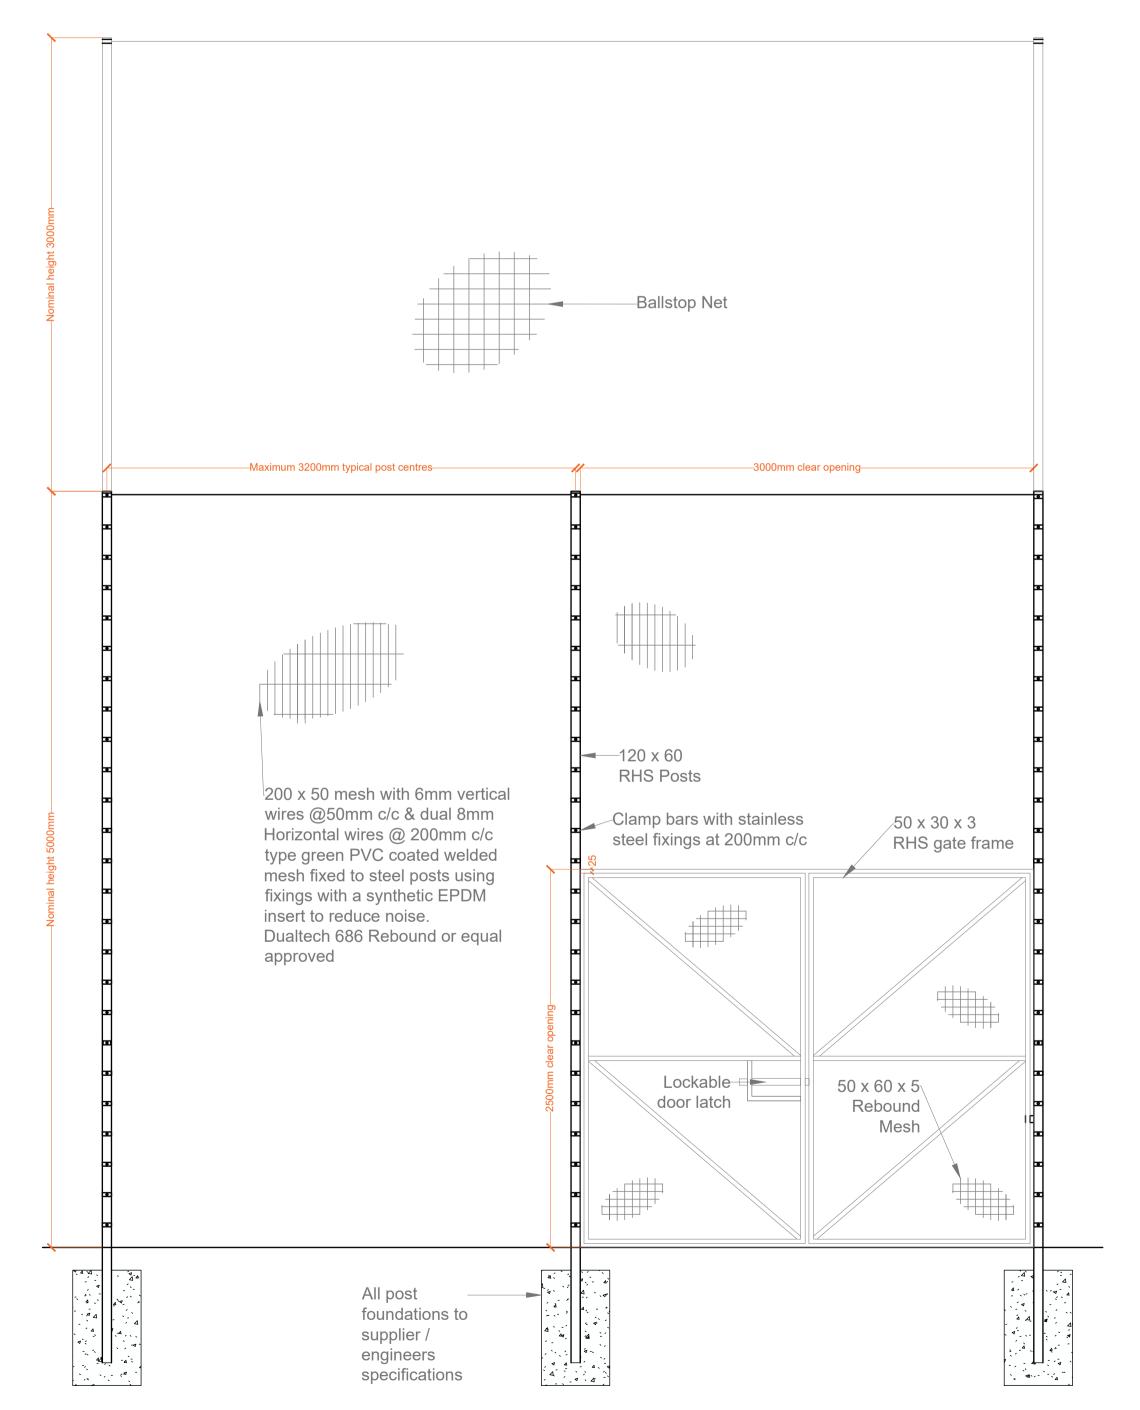

Section 1:25 Typical Retaining Wall Detail

Elevation 1:25
Typical Fencing Detail - w/ single gate

Elevation 1:25
Typical Goal End Fencing Detail - w/ double gate

© COPYRIGHT Mace Group

NOT TO BE REPRODUCED WITHOUT WRITTEN PERMISSION.