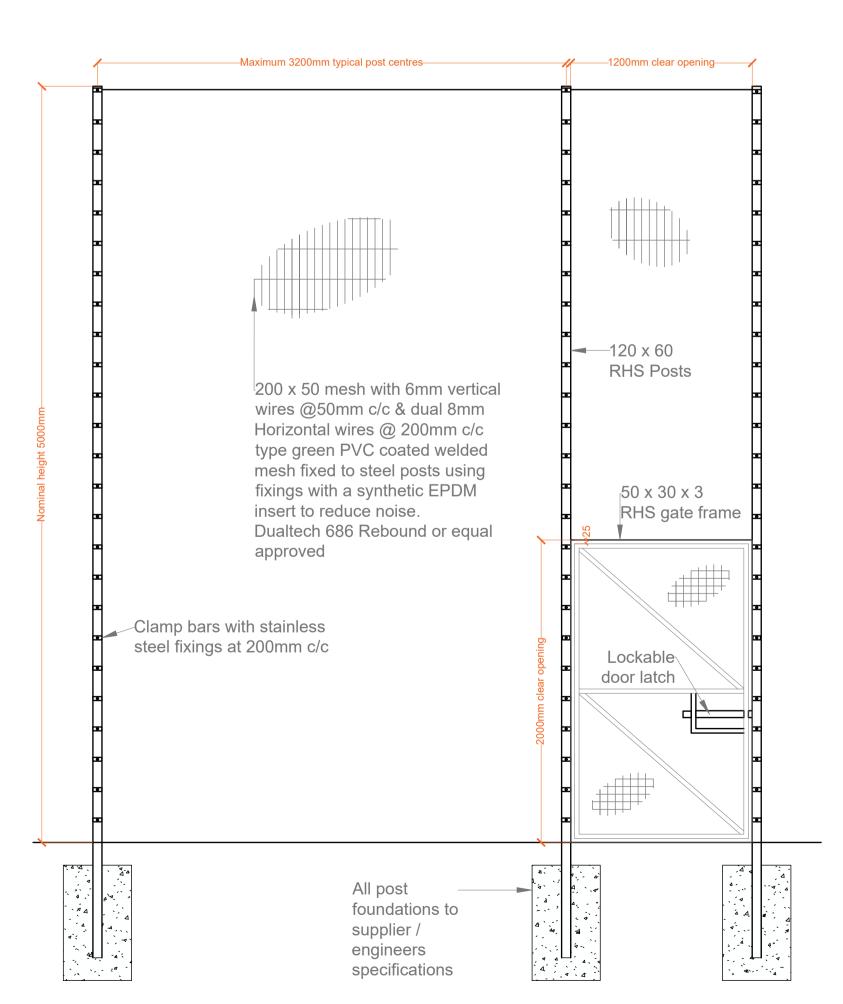

Section 1:25 Typical Retaining Wall Detail

Elevation 1:25
Typical Fencing Detail - w/ single gate

Elevation 1:25
Typical Goal End Fencing Detail - w/ double gate

© COPYRIGHT Mace Group

NOT TO BE REPRODUCED WITHOUT WRITTEN PERMISSION.